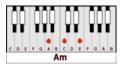

C D E F G A B C D E F G A I

CDEFGABCDEFGAB

C D E F G A B C D E F G A

Am = xo221o

**Dm7**= xxo211

Cm = x35543

**Dm**= xxo231

F = xx3211