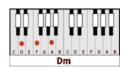

C D E F G A B C D E F G A I

CDEFGABCDEFGAB

C D E F G A B C D E F G A

Am = xo221o

**Dm7**= xxo211

Cm = x35543

**Dm**= xxo231

F = xx3211