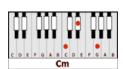

C D E F G A B C D E F G A I

CDEFGABCDEFGAB

C D E F G A B C D E F G A

Am = xo221o

**Dm7**= xxo211

Cm = x35543

**Dm**= xxo231

F = xx3211