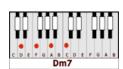

C D E F G A B C D E F G A I

CDEFGABCDEFGAB

C D E F G A B C D E F G A

Am = xo221o

**Dm7**= xxo211

Cm = x35543

**Dm**= xxo231

F = xx3211